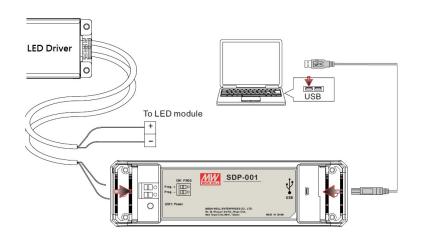

## Description

SDP-001 is a programmer, particularly for MEAN WELL's Smart Timer Dimming Tool for LED lighting dimming function, reading or writing various parameters designated by users. With the design accounting for simplicity and convenience, users can easily configure MEAN WELL's LED drivers with Smart Timer Dimming function, the SDP-001 programmer and the computer; all of the setups are able to be finished easily by the means of the specific software.

## Features

- For MEAN WELL LED driver with Smart Timer Dimming function
- · Simple connection and configuration
- · Push terminal and mini-USB port
- · No need of battery or AC power
- · LED status indicator